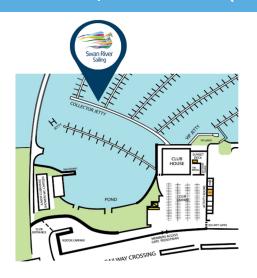

# COMPLIMENTARY **CREW PRACTICE**

SAT, 6TH NOV (14:00 TO 17:00)

SWAN RIVER SAILING FLEET IS LOCATED IN THE END OF FSC COLLECTOR JETTY.