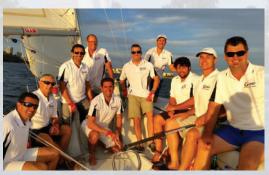

# **CORPORATE AWAY DAY PACKAGES**

Get your team out of the office with one of Swan River Sailing's Corporate Away Day Packages

Spend half your day in a self-managed off-site meeting and finish the afternoon with a team building session aboard 36-foot yachts; sailing on Perth's iconic Swan River.