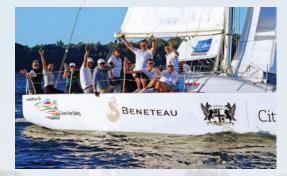

# **CORPORATE AWAY DAY PACKAGES**

Get your team out of the office with one of Swan River Sailing's Corporate Away Day Packages

Spend half your day in a self-managed off-site meeting and finish the afternoon with a team building session aboard 36-foot yachts; sailing on Perth's iconic Swan River.

#### **INCLUDES:**

- Hire of the Australia II Meeting Room
- Equipment Hire (Projector, Whiteboard + more)
- Arrival tea & coffee with cookies
- Morning Tea (choose 1 option + tea & coffee)
- Lunch buffet (a selection of platters, salads + drinks)
- Sailing Activity with 1 x Foundation-36 Yacht + instructor
- Onboard icebox of water, mineral water & softdrinks