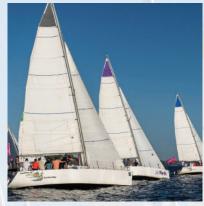

# **CORPORATE AWAY DAY PACKAGES**

Get your team out of the office with one of Swan River Sailing's Corporate Away Day Packages

Spend half your day in a self-managed off-site meeting and finish the afternoon with a team building session aboard 36-foot yachts; sailing on Perth's iconic Swan River.

#### **INCLUDES:**

- Hire of the Australia II Meeting Room
- Equipment Hire (Projector, Whiteboard + more)
- Arrival tea & coffee with cookies
- Morning Tea (choose 1 option + tea & coffee)
- Lunch buffet (a selection of platters, salads + drinks)
- Sailing Activity with 2 x Foundation-36 Yachts + instructors
- 2 x onboard iceboxes of water, mineral water & softdrinks
- Sailing Race Package including safety boat and prizes

#### **INCLUDES:**

- Hire of the Australia II Meeting Room
- Equipment Hire (Projector, Whiteboard + more)
- Arrival tea & coffee with cookies
- Morning Tea (choose 1 option + tea & coffee)
- Lunch buffet (a selection of platters, salads + drinks)
- Sailing Activity with 2 x Foundation-36 Yachts + instructors
- 2 x onboard iceboxes of water, mineral water & soft drinks
- Sailing Race Package including safety boat and prizes